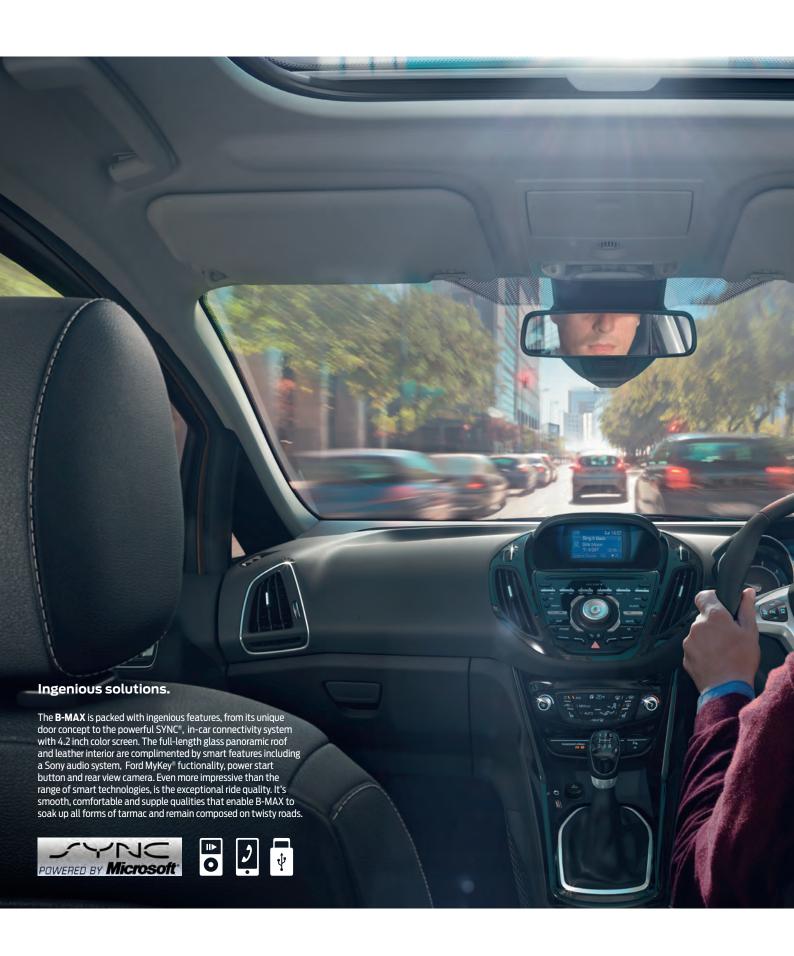

Packed with smart technology to make driving easier, more enjoyable and more efficient.

Ford's Intelligent Protection System uses sophisticated technology designed to help prevent an accident and, if one should happen, to protect you.

Vehicles with smart intuitive technologies designed to connect your world and many clever solutions from Ford that make life a little easier.