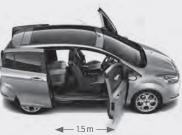

## Maximum access from thee sides.

When both front and rear doors are open there is outstanding access to the interior, with a huge, clear aperture more than 1.5 metres wide, making it significantly easier to enter or exit the rear seats, attend to children in child seats, or load and unload shopping.