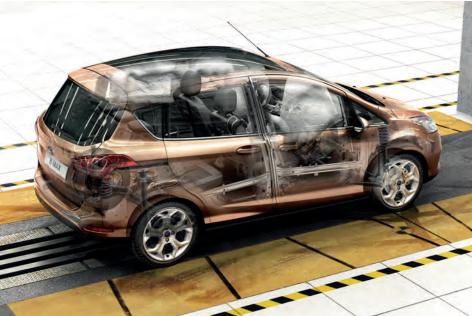

### Maximum safety. Maximum peace of mind.

The new **B-MAX** offers six state-of-the-art airbags: driver and front-seat passenger airbags, 3D Thorax side airbags and curtain airbags that run the entire length of the cabin.

Ford's Intelligent Protection System uses sophisticated technology designed to help prevent an accident and, if one should happen, to protect you.

Vehicles with smart intuitive technologies designed to connect your world and many clever solutions from Ford that make life a little easier.