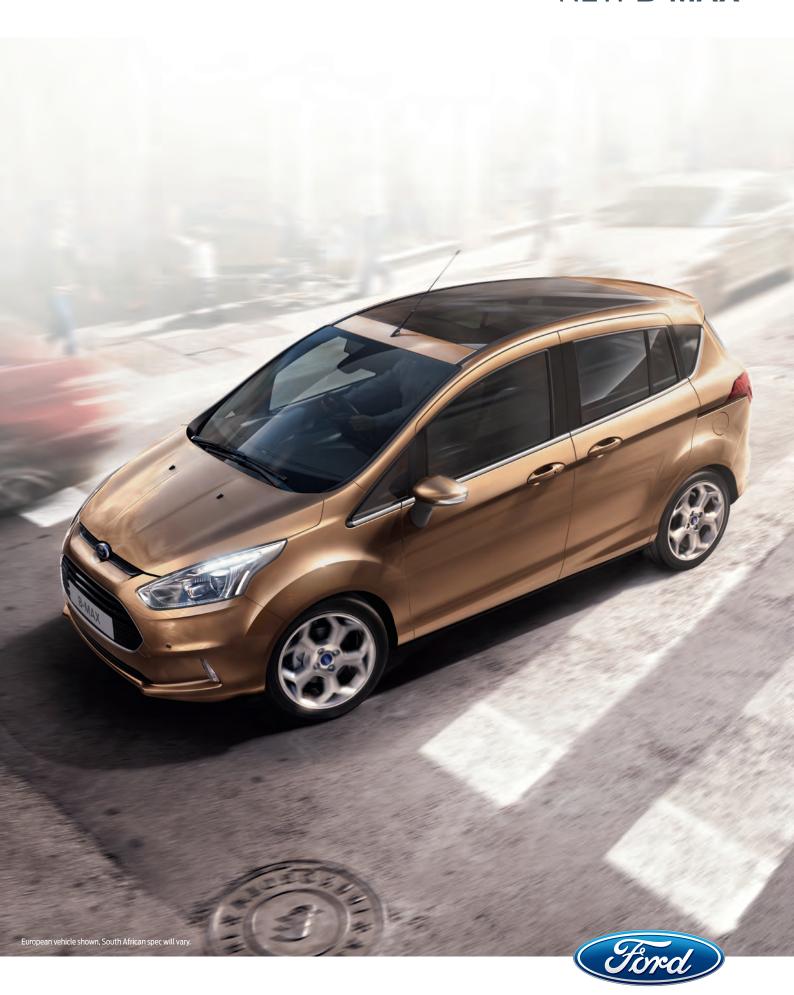

# NEW **B-MAX**

## Life is an open door.

Introducing the stylish new **B-MAX**, with the unique Ford Easy Access Door System featuring hinged front doors and pillarless rear sliding doors delivering new levels of convenience, access and flexibility.

European vehicle shown, South African spec will vary.

| Service intervals      | 20 000 km          | 20 000 km           | 20 000 km          |
|------------------------|--------------------|---------------------|--------------------|
| Service Plan           | 4 yr/ 60 000 km    | 4 yr/ 60 000 km     | 4 yr/ 60 000 km    |
| Roadside Assistance    | 3 yr/ unlimited km | 3 yr / unlimited km | 3 yr/ unlimited km |
| Comprehensive Warranty | 4 yr/ 120 000 km   | 4 yr / 120 000 km   | 4 yr/ 120 000 km   |
| Corrosion Warranty     | 5 yr/ unlimited km | 5 yr / unlimited km | 5 yr/ unlimited km |