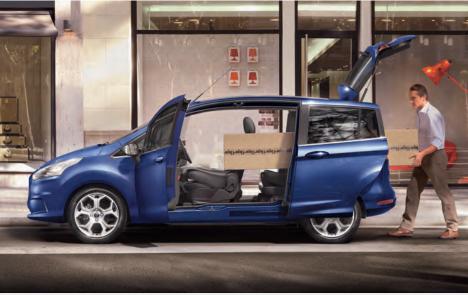

## Life is an open door.

Introducing the stylish new **B-MAX**, with the unique Ford Easy Access Door System featuring hinged front doors and pillarless rear sliding doors delivering new levels of convenience, access and flexibility.

## Maximum access from thee sides.

When both front and rear doors are open there is outstanding access to the interior, with a huge, clear aperture more than 1.5 metres wide, making it significantly easier to enter or exit the rear seats, attend to children in child seats, or load and unload shopping.